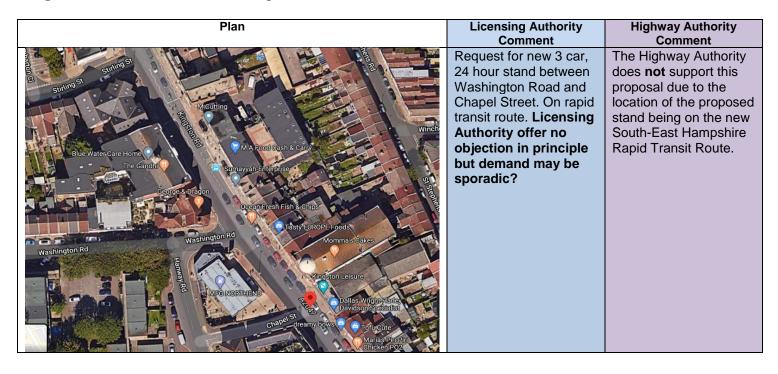

urnum Grove, North End

#### Plan Licensing Authority Highway Authority Comment Comment Existing 4 car night time The Highway Authority stand operational supports this proposal in principle, although between 1900 - 0700 and situated in bus lane the stand and near Iceland. Trade associated shelter request for stand to be should be moved to a new location further made 24 hours with nearby Derby Road south towards the junction with Laburnum (service road) stand to be revoked. Licensing Grove, at the end of the authority neutral and current bus lane. This seek advice of will allow buses to pull highway authority. forward from their stop and utilise the bus lane as much as possible before merging with normal traffic.

Location and Description 12:

Kingston Road, on east side facing southbound



### Location and Description 13: **The Hard**, south side by slip way



Location and Description 14: **Pasteur Road**, QA Hospital



# Location and Description 15: **Albert Road**, Adjacent to The Kings Theatre

| Plan                                                                                                                                                                                                                                                    | Licensing Authority Comment                                                                                                                                                                                            | Highway Authority<br>Comment