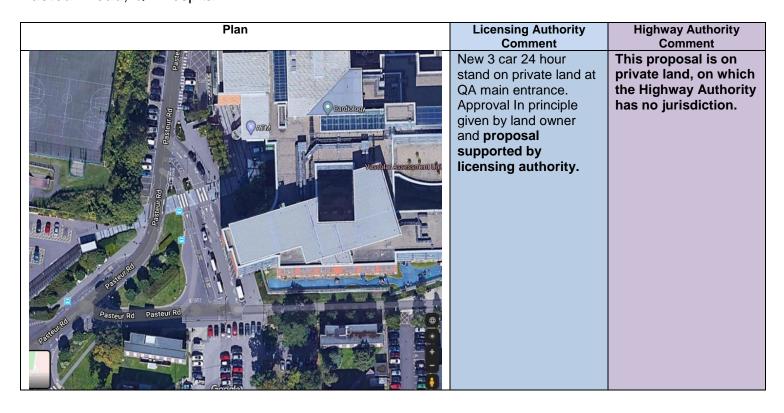

### Location and Description 13: **The Hard**, south side by slip way

Location and Description 14: **Pasteur Road**, QA Hospital