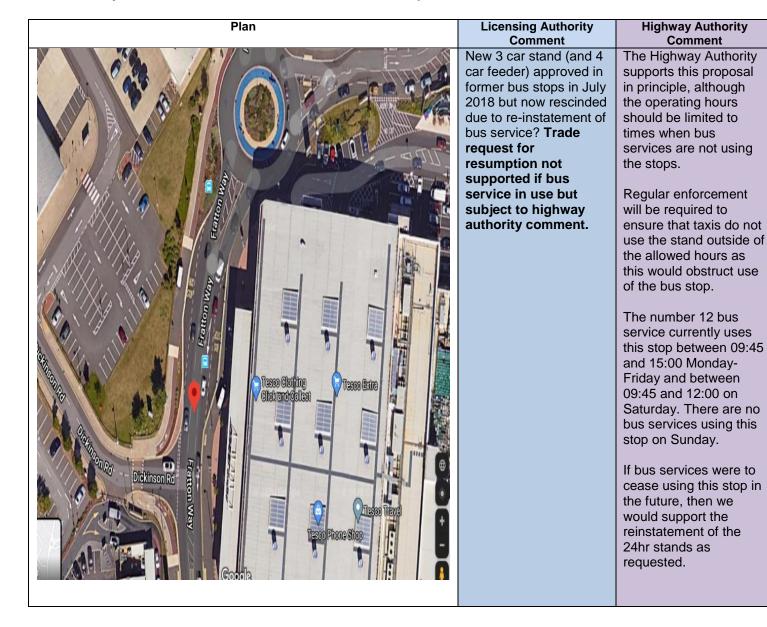

#### Location and Description 10:

Fratton Way, re-instatement of taxi stand and feeder by Tesco