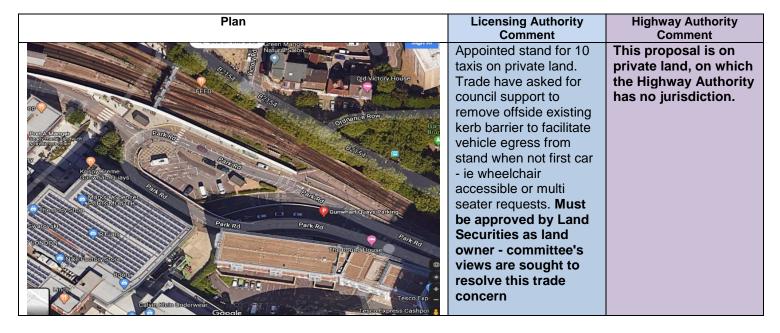

#### Location and Description 5:

Commercial Road, east side facing south from junction with Surrey Street

#### Location and Description 6:

### Albert Road, south side opposite the Wedgewood Rooms

| Plan                                                                                                                                                                                                                                                                                                                                                                                                                                                                                                                                                                                                                                                                                                                                                                                                                                                                                                                                                                                                                                                                                                                                                                                                                                                                                                                                                                                                                                                                                                                                                                                                                                                                                                                                                                                                                                                                                                                                                                                                                                                                                                                           | Licensing Authority Comment                                                                                                                                                                                                                                    | Highway Authority<br>Comment                                                                                                                                                                                                                                                                                                                                                                                                                                        |
|--------------------------------------------------------------------------------------------------------------------------------------------------------------------------------------------------------------------------------------------------------------------------------------------------------------------------------------------------------------------------------------------------------------------------------------------------------------------------------------------------------------------------------------------------------------------------------------------------------------------------------------------------------------------------------------------------------------------------------------------------------------------------------------------------------------------------------------------------------------------------------------------------------------------------------------------------------------------------------------------------------------------------------------------------------------------------------------------------------------------------------------------------------------------------------------------------------------------------------------------------------------------------------------------------------------------------------------------------------------------------------------------------------------------------------------------------------------------------------------------------------------------------------------------------------------------------------------------------------------------------------------------------------------------------------------------------------------------------------------------------------------------------------------------------------------------------------------------------------------------------------------------------------------------------------------------------------------------------------------------------------------------------------------------------------------------------------------------------------------------------------|----------------------------------------------------------------------------------------------------------------------------------------------------------------------------------------------------------------------------------------------------------------|---------------------------------------------------------------------------------------------------------------------------------------------------------------------------------------------------------------------------------------------------------------------------------------------------------------------------------------------------------------------------------------------------------------------------------------------------------------------|
| Albert Rd 82154  Bubbs boottes  Coogle  Coogle | New 3 car night time stand operational between 2330 - 0600 and in bus stop opposite Wedgewood Rooms and between Waverley Road and Beatrice Road. Recommend that support is given. There was previously a 4 car night time stand in the area which was revoked. | The Highway Authority supports this proposal in principle.  However, the hours of operation should be amended to 23:59 - 06:00, due to the last bus of the day using the stop at 23:51  Regular enforcement will be required to ensure that taxis do not use the stand outside of the allowed hours as this would obstruct an important and well-used bus stop.  It should be noted that the Parking Service only provide limited enforcement between 10pm and 7am. |