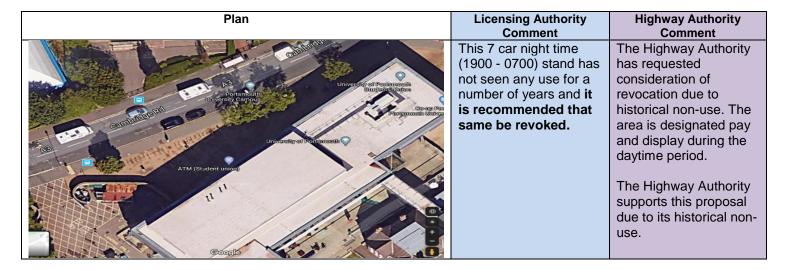

## Review of Hackney Carriage Stands

Licensing Committee - 25 September 2020 - Appendix A



#### Location and Description 1:

#### Cambridge Road, south east by Union building



### Location and Description 2:

#### Edinburgh Road, south side between Stanhope Road and Commercial Road

| Plan