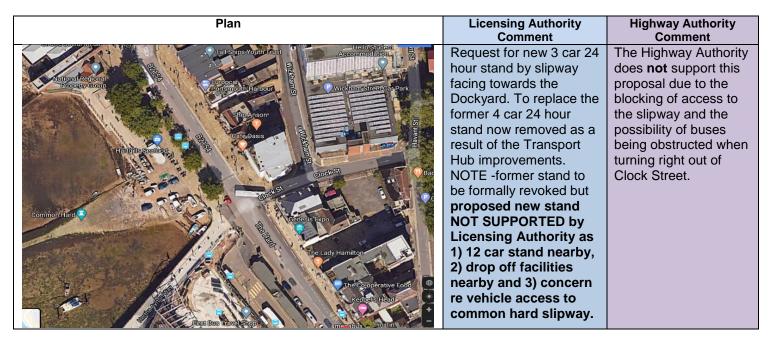

### Location and Description 13: **The Hard**, south side by slip way

Location and Description 14: **Pasteur Road**, QA Hospital