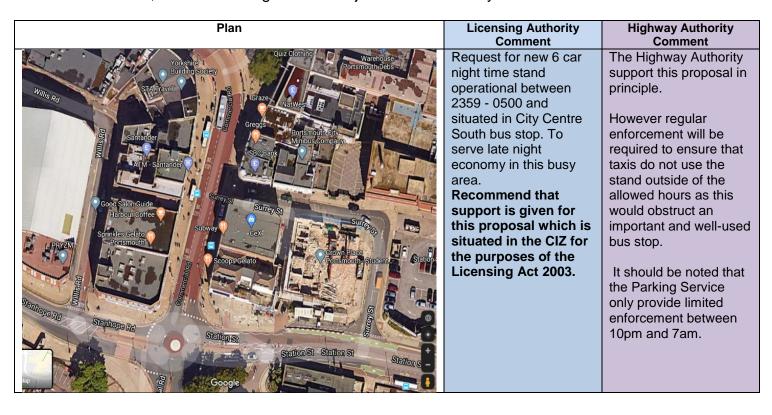

## Location and Description 7: **Willis Road**, City Centre

Location and Description 8: **Elm Grove**, south side, east of Grove Road South

| Plan                                                                                                                                                                                                                                                                                                                                                                                                                                                                                                                                                                                                                                                                                                                                                                                                                                                                                                                                                                                                                                                                                                                                                                                                                                                                                                                                                                                                                                                                                                                                                                                                                                                                                                                                                                                                                                                                                                                                                                                                                                                                                                                           | Licensing Authority<br>Comment                                                                                                                                                     | Highway Authority<br>Comment                                                                                                                                                                                             |
|--------------------------------------------------------------------------------------------------------------------------------------------------------------------------------------------------------------------------------------------------------------------------------------------------------------------------------------------------------------------------------------------------------------------------------------------------------------------------------------------------------------------------------------------------------------------------------------------------------------------------------------------------------------------------------------------------------------------------------------------------------------------------------------------------------------------------------------------------------------------------------------------------------------------------------------------------------------------------------------------------------------------------------------------------------------------------------------------------------------------------------------------------------------------------------------------------------------------------------------------------------------------------------------------------------------------------------------------------------------------------------------------------------------------------------------------------------------------------------------------------------------------------------------------------------------------------------------------------------------------------------------------------------------------------------------------------------------------------------------------------------------------------------------------------------------------------------------------------------------------------------------------------------------------------------------------------------------------------------------------------------------------------------------------------------------------------------------------------------------------------------|------------------------------------------------------------------------------------------------------------------------------------------------------------------------------------|--------------------------------------------------------------------------------------------------------------------------------------------------------------------------------------------------------------------------|
| Hammonas Freed Bedroom Furniure  See Glator  Rose Stylin y and I  Portsmouth Friends hip Centre  Cheristan of Stylin Styl | New 2 car 24 hour stand - no provision in this area at all. 24 hour stand NOT supported but recommended that consideration be given to 2 car night time stand between 2300 - 0600. | The Highway Authority does NOT support this proposal due to the implementation of segregated cycle lanes on both sides of Elm Grove and asks that any taxi stand proposals for this area be deferred for the time being. |